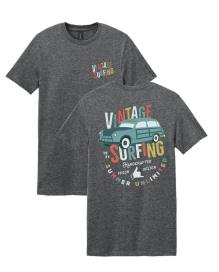

## FAST, FULL COLOR T-SHIRTS

Step up your apparel game with our DTF (Direct-to-Film) Shirts. Featuring high-quality, vibrant images that are directly transferred onto the fabric, ensuring crisp details and rich, long-lasting colors.

Barrices Available

→ Bright & Vibrant Images

Fast Turnaround