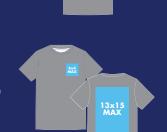

## Gildan Softstyle® T-Shirt (Front Only) QTY OF 5 - 50: \$21.00 each

Includes a max image size of 13x15, DTF printed on the front of the shirt. Price is based on ordering quantities between 5 and 50, for sizes small through XL. Add \$6.50 per shirt for sizes 2XL - 5XL.

## Gildan Softstyle® T-Shirt (Front Chest + Full Back) QTY OF 5 - 50: \$25.99 each

Includes a max image size of 4x4 on the front, and a max image size of 13x15 on the back, both DTF printed onto the shirt. Price is based on ordering quantities between 5 and 50, for sizes small through XL.